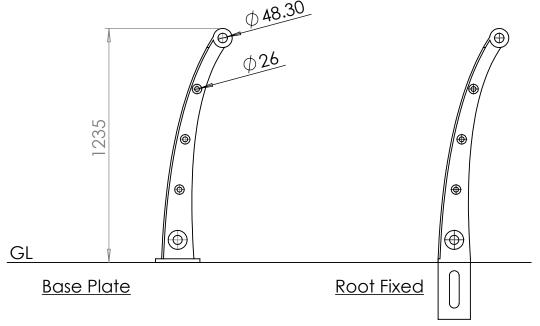

ASF Metal Shield Gloss in any standard RAL or BS colour

As standard rails are supplied in straight lengths at 6.4m or 7m.

Standard rail diameters as per drawing, other diameters available on request

 $Posts\ can\ be\ adapted\ to\ negotiate\ various\ site\ conditions\ such\ as\ gradients,\ steps,\ corners\ etc.$ 

Fixing bolts, lead wedges and gun applied sealant can be applied on request