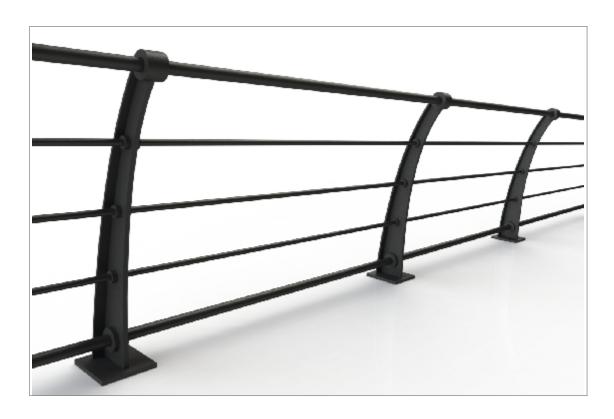

## Post & Rail | ASF Quayside 5 Rail Post - Cast or Ductile Iron

Materials Standard Finish Optional Finish Rail Options

Post Options Extras

Available in either 100% recycled engineering grade 250 cast iron (as standard) or ductile iron Posts are supplied in zinc rich metal primer

ASF Metal Shield Gloss in any standard RAL or BS colour

As standard rails are supplied in straight lengths at 6.4m or 7m.

Standard rail diameters as per drawing, other diameters available on request

 $Posts\ can\ be\ adapted\ to\ negotiate\ various\ site\ conditions\ such\ as\ gradients,\ steps,\ corners\ etc.$ 